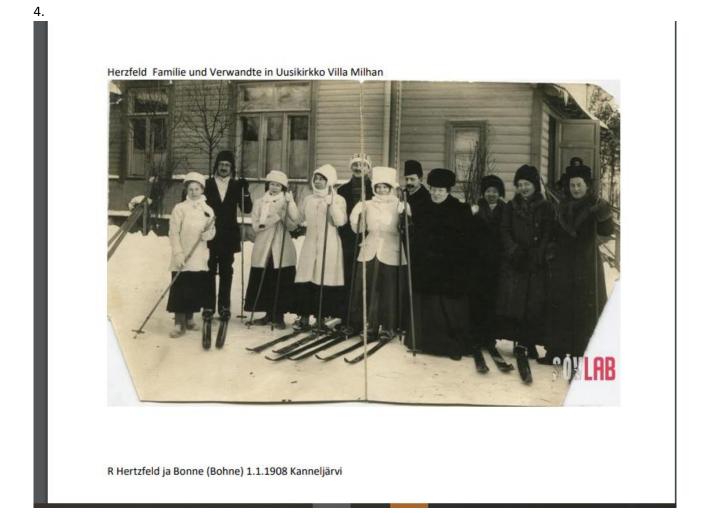

4 b Myös Beckerin suvun huviloissa oli käynyt varkaita 1907

3. Kanneljärvi, Hämeenkyle Ort, Straße und Hausnr.) 3. Lage des Grundstücks? Gouvern. Wiborg, Finnland (Kreis, Regierungsbezirk, Land) 4. Grundbuchmäßige Bezeichnung? 4. Grundbuch von Band ..... Blatt Gemerkung . 5. 3,5 ha Land 5. Größe des Grundstücks? Alleineigentümer Wor der Geschädigte im Zeitpunkt der Schädigung Alleineigentömer des Grund-stücks oder war er am Eigentum beteiligt und zu welchem Anteil?
 Wor waren die Miteigentömer und wo wohnen sie jetzt? Auf welchem Wege (Kauf, Erbschaft, Schenkung) ist das Grundstück erworben worden, von wem und ggf. zw welchem Kaufpreis? 7. durch Kauf von Carl Björklund, Hämeenkyle, Finnland Kaufpreis Rubel 26,000.-lt.Kaufvertrag vom 9.März 1917 1) Nur auszufüllen, wenn der unmittelbar Geschädigte nicht selbst der am 1. April 1952 Antragsberechtigte ist. -1-Formblatt LA 2 b