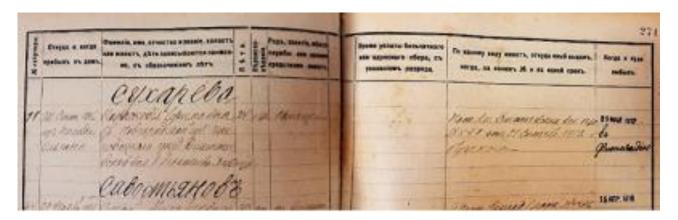

Announcement in Karjala newspaper 13.11.1920. Paraskeva Suhareva married Ville Määttänen on March 6, 1921, and thereby obtained Finnish citizenship.

In Russia, Otto Becker worked as Albin Bade's branch manager. The Beckers belonged to the German congregation in St. Petersburg.