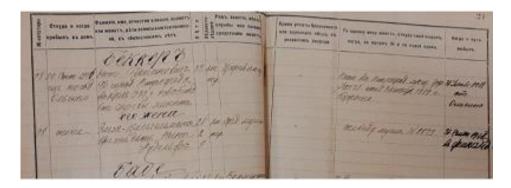

According to the house register at Borovaja ulitsa 26, Paraskeva got a passport in 1912 from the Tserepovets region and went to St. Petersburg. He arrived at Borovaja ulitsa 26 in 1916 from Olgino and left for Finland on May 27, 1917.

The Beckers also arrived at Borovaja Ulitsa from Olgino. Otto Becker officially left the apartment on July 31, 1918 and moved to Olgino. According to the house register, Elsa Wilhelmina Becker left for Finland on September 26, 1918, at the same time as the family of merchant Albin Bade. The family had spent a lot of time in Kanneljärvi because Elsa Becker's family had several villas there, such as Hertzfeldt, Bohne and Milhan.