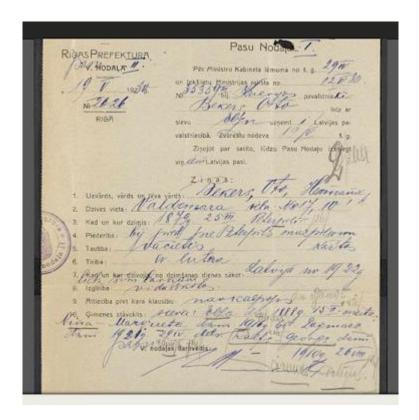

Family received Latvian passports in 1930. Everyone's passport information and much more can be read both on Latvian websites (https://raduraksti.arhivi.lv/ and http://ciltskoki.lv/) and on the LDS Church's Family Search website.