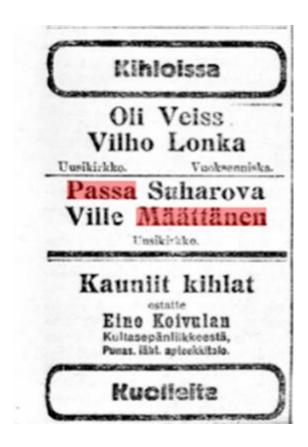

Announcement in Karjala newspaper 13.11.1920. Paraskeva Suhareva married Ville Määttänen on March 6, 1921, and thereby obtained Finnish citizenship.

In Russia, Otto Becker worked as Albin Bade's branch manager. The Beckers belonged to the German congregation in St. Petersburg.