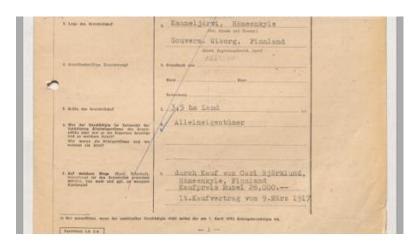

On March 9, 1917, Otto Becker bought a villa from the merchant Carl Björklun in addition to the villa already owned by Elsa Becker.

It appears from the immigration lists of the namesake circle of the Uudenkirkko Suomen that the Becker family came to Finland on June 6, 1919, and the last notification of being in Finland begins on November 1, 1921. 1.5.1922 is marked as the end, but by then they were already in Latvia. Every six months, foreigners came to register with the name man.