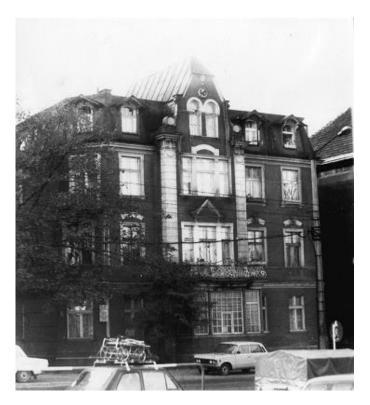

The house where the Beckers lived during the war 1941 – 45, i.e. Buddestrasse 8, nowadays Rosevelta 8 in Posen/Poznan

Both Olga and Karoliina were buried in the Kanneljärvi cemetery in Finland. Kanneljärvi is currently part of Russia, but used to belong to Finland. Both Karoliina and Olga applied for Finnish citizenship. Of the sisters, Karoliina got Finnish citizenship because she was married to German capolerra master Friedrich Milhan. Olga did not get Finnish citizenship because she was a subject of the Soviet Union when she moved to Finland. Several house records can be read on Latvian websites, as well as the house record of Valdemare lela 17. In Latvia, the Becker family lived a normal life. The children grew up, got married and went to school. Otto Becker had a metalworking company, which he gave to his son Rolf in connection with the Umsiedlung. Elsa owned a bus company, which went bankrupt due to the 1930s depression and workers' strikes. Otto, Elsa, Dagmar and Nina moved to Germany on 13/14/12/1939. Rolf and his wife Irina o.s. Pavlovna and daughter Ija only on February 13, 1941. Was Rolf's spouse of Russian background the basis for the later move or the uncertainty of the overall situation