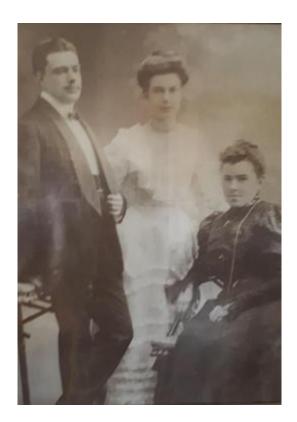

The house register contains information about the Beckerei and Albin Baden family's move to Finland.

Elsa Becker also owned a villa in Kanneljärvi. In the picture above is Elsa Becker in middle and her brother and mother Olga Beinroth