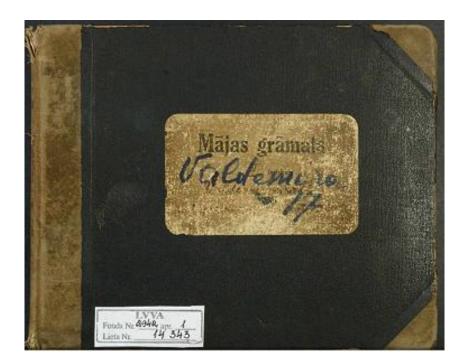

The house book of Borovaja Ulitsa contains information about the Becker family and Paraskeva

The cover of the house book is from the house book Valdemare iela 17 in Riga, i.e. from the time when the Beckers lived in Latvia.